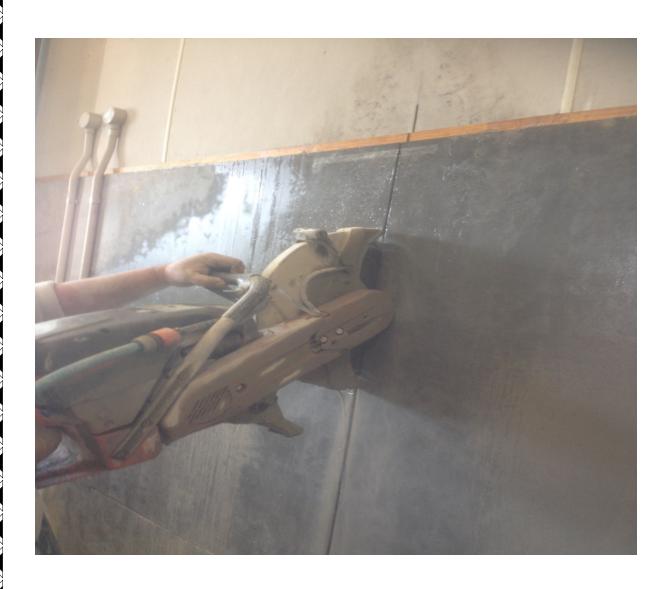

## **Hand Saw Cutting**

Hand sawing is very versatile and can be used in nearly every situation where cuts are required.

Pro-Cut Concrete's operators are highly skilled and equipped with petrol, hydraulic and electric powered hand saws. Petrol and hydraulic powered hand saws have a maximum cutting depth of 200mm while electrically powered hand saws have a maximum cutting depth of 130mm.

Concrete Cutting Saws are fitted with a diamond tipped blade. They are used for cutting vertical and horizontal surfaces that require a good straight cut leaving a clean edge on completion.

- Formation of new doorway and window openings
- Expansion cuts in new slabs
- Demolition cutting to wall and floors
- Penetrations for service ducts
- Chasing for electrical and plumbing services