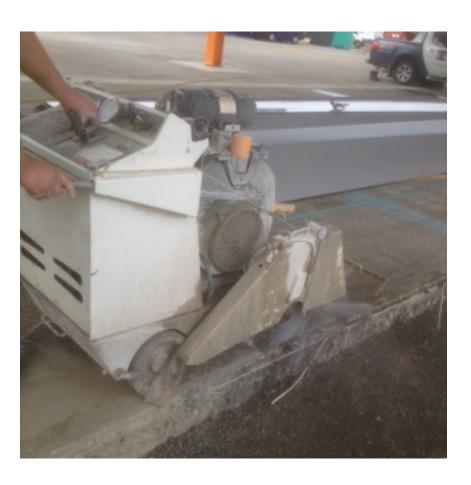

## **Concrete Floor Saw Cutting**

Floor saw cutting can be carried out with a variety of machines powered by petrol or 3 phase electric.

These machines are used to cut reinforced concrete or tarseal/asphalt to ease the removal of redundant material or to form expansion joints in new slabs. The benefit of Pro-Cut Concrete's sawing methods are that they leave the remaining floor slab undisturbed. This in turn gives our Clients a clean cut line to continue with their required activities.

The machinery Pro-Cut Concrete use for concrete floor sawing is the latest in concrete technology. The high 35 horse power motor can power through the toughest jobs quickly and efficiently. Our machines and operators can cut through concrete floors and asphalt up to a depth of 300mm